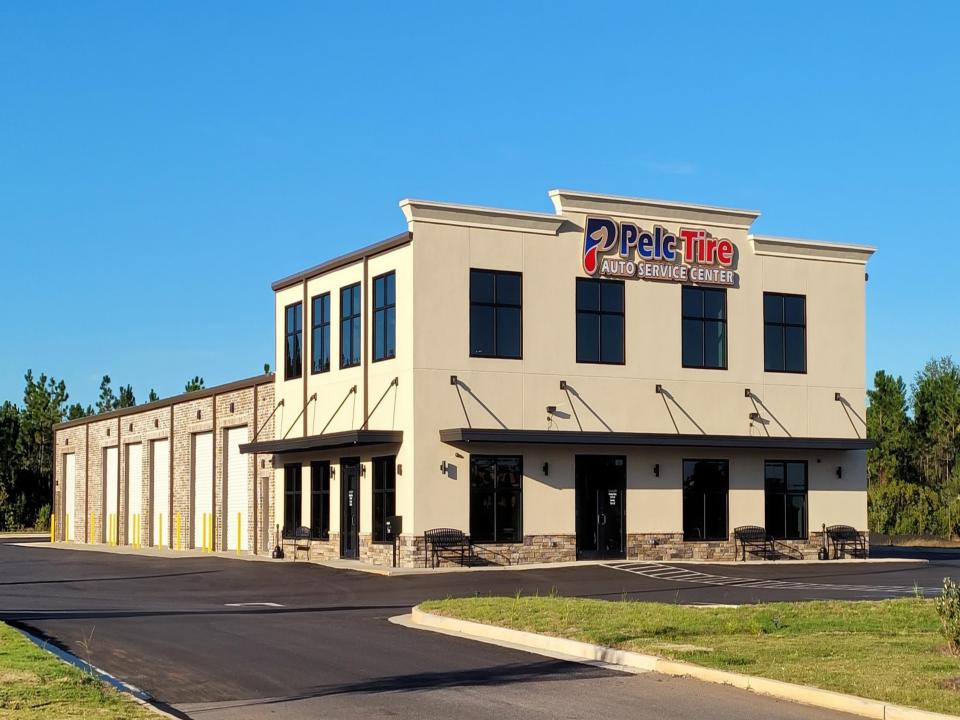

#### **Commercial Growth**

- Dollar General (913 Saraland Blvd S)-completed-4/21
- Rehm Animal Clinic (SOS Celeste Rd)-completed-6/21
- Fausak Tires & Service (182S Shelton Beach Rd Ext.)-completed-6/21
- PELC Tires (67 Shell St)-completed-9/21
- Saraland Shops (Starbucks)-1402 Industrial Pkwy-open 10/21
- Sara Barna Liquor-Relocated to 4S Shell St-4/21
- Chicken Salad Chick-810 Industrial Pkwy-completed 4/21
- Blue Moose Express Carwash-S8 Shell-under construction-4/21
- Allied Steel-810 Commerce St-under construction-4/21
- Re-Sub of Lot 3D of the Re-Subdivision of Lot A, Saraland Crossings Subdivision (2 Lot subdivide)-Prelim/Final-6/21
- Jiffy Lube-S6 Shell St-under construction 7 /21
- 813 Shelton Beach Rd-Site plan for a 30 space crushed asphalt parking lot on the existing site-7/13/21
- Freddy's Frozen Custard-70 Shell St-under construction-9/21
- 213 Celeste Rd-Site Plan (remodel & add access. Bldg. to existing)-9/21
- Saraland Mobile Homes Park-Site Plan-9/21
- Hill's Storage-0000 Industrial Pkwy-Site Plan-10/21
- Site Plan-Hill Storage-Industrial Pkwy/Hwy 1S8-Sawgrass Consulting/Calvin J. Hill-10/12/21
- The Cottages of Saraland coming 2022