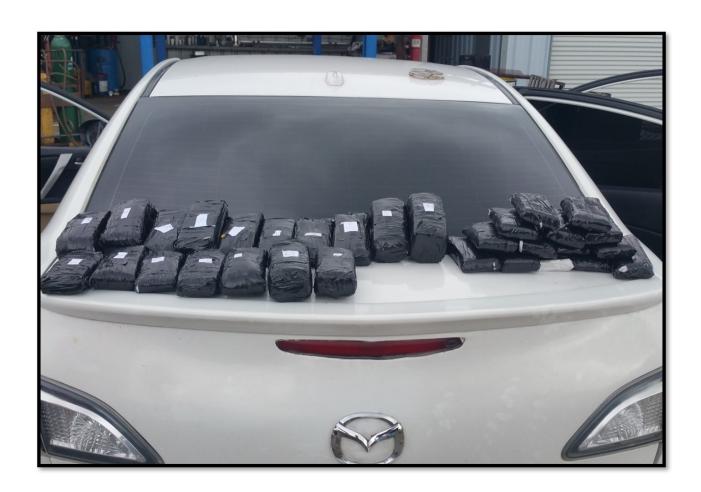

## Recognizing our Veterans

#### Recognizing our Veterans

- Saraland Veterans Memorial honors those brave men and women who served our country and paid the ultimate price to preserve the freedoms we enjoy
- Recent additions to the Memorial include lighting for flags, benches and memorial bricks
- Saraland Annual Veterans Day remembrance will be held this Thursday at noon with celebration of our veterans and raising of United States, State of Alabama and City of Saraland flags