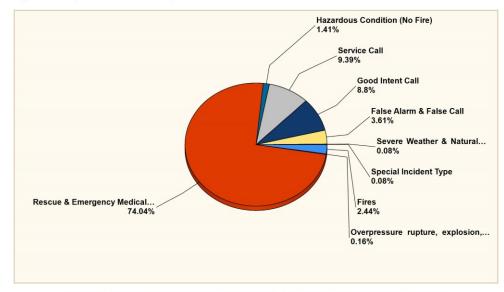

lic Education
- Battalion Chief/Command Vehicle



We are currently on pace to once again break our record for the number of incidents responded to annually.

#### Saraland Fire Rescue

Saraland, AL

This report was generated on 11/8/2021 12:46:20 PM



#### Incidents by Year for Year Range

StartYear: 2018 | EndYear: 2021



| YEAR | INCIDENTS |  |  |
|------|-----------|--|--|
| 2018 | 2825      |  |  |
| 2019 | 2862      |  |  |
| 2020 | 2884      |  |  |
| 2021 | 2546      |  |  |



We have responded to 2546 calls for service this year. 74% of these were EMS incidents.

#### Saraland Fire Rescue

Saraland, AL

This report was generated on 11/8/2021 11:18:41 AM

#### Breakdown by Major Incident Types for Date Range

Zone(s): All Zones | Start Date: 01/01/2021 | End Date: 11/08/2021





| MAJOR INCIDENT TYPE                                 | # INCIDENTS | % of TOTAL |
|-----------------------------------------------------|-------------|------------|
| Fires                                               | 62          | 2.44%      |
| Overpressure rupture, explosion, overheat - no fire | 4           | 0.16%      |
| Rescue & Emergency Medical Service                  | 1885        | 74.04%     |
| Hazardous Condition (No Fire)                       | 36          | 1.41%      |
| Service Call                                        | 239         | 9.39%      |
| Good Intent Call                                    | 224         | 8.8%       |
| False Alarm & False Call                            | 92          | 3.61%      |
| Severe Weather & Natural Disaster