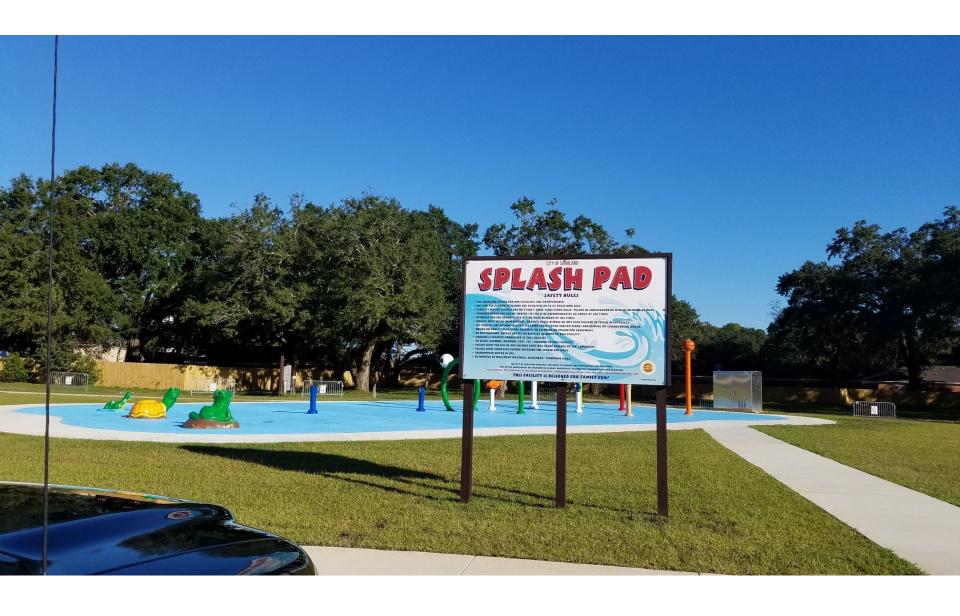

#### Quality of Life – Youth Facilities

- New Saraland Splashpad opened this past summer and was very well received and used
- Next phase of Town Center Park will be a modern children's playground – completion January 2022
- Future phases to include Town Square, walking paths and venue for movies/concerts in the park
- First movie in the park will be this Saturday at 6 pm – Rayna and the Last Dragon – free movie and popcorn!