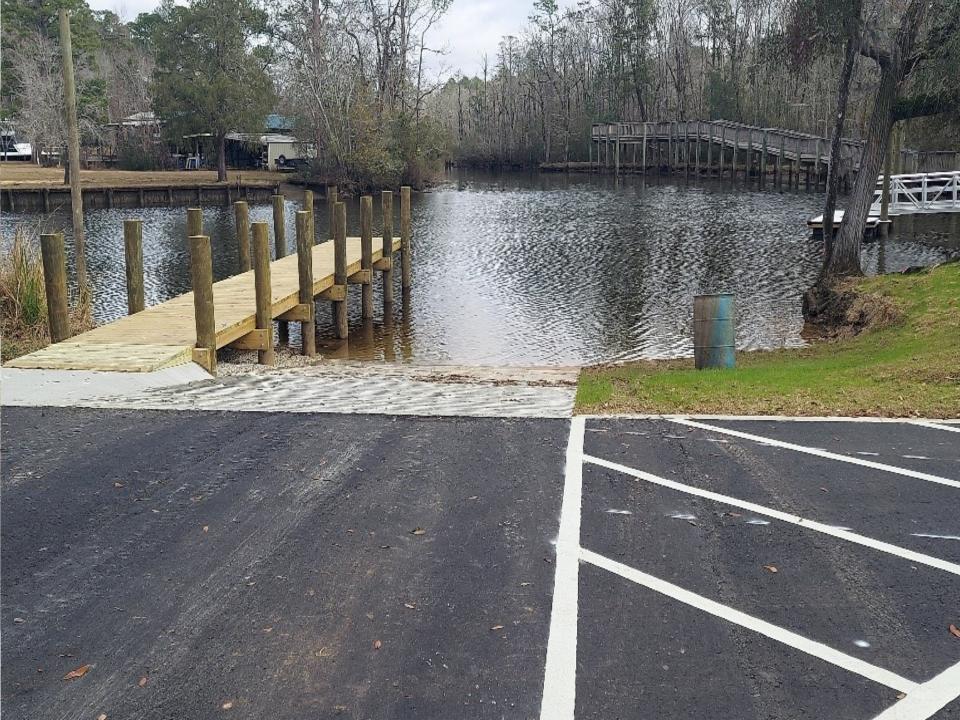

# New Saraland Boat Launch improvements recently completed

Kali-Oka Recreational Center - Recently refurbished

The Cleveland House – Saraland's Oldest Home Special Children's Center Adjoining Bru–McGhee Building opening soon