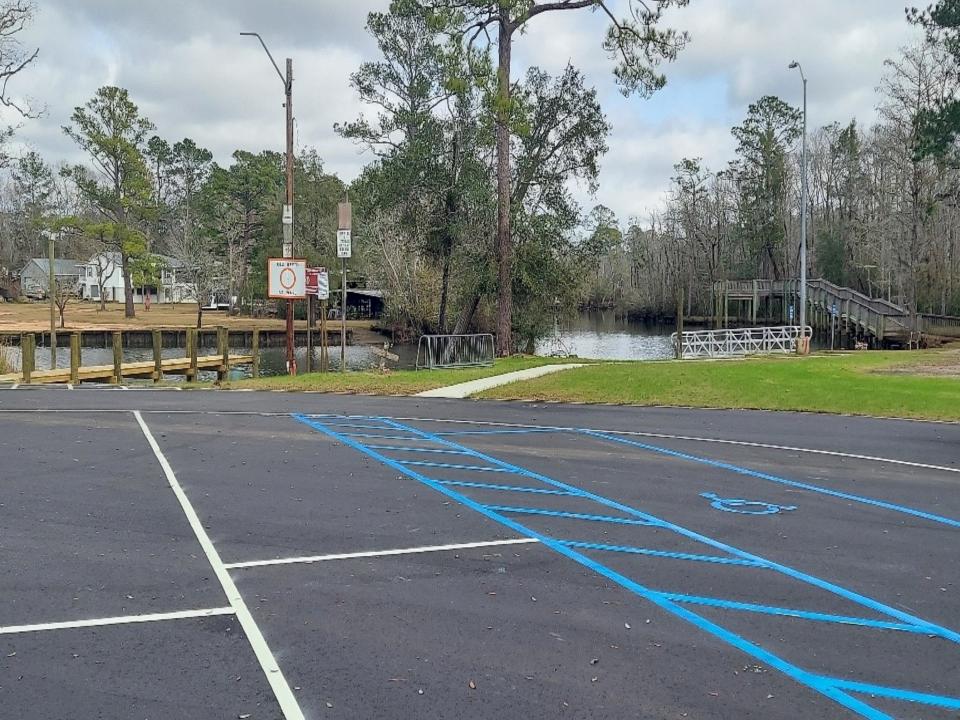

# New Saraland Boat Launch improvements recently completed

Kali-Oka Recreational Center - Recently refurbished

The Cleveland House – Saraland's Oldest Home Special Children's Center Adjoining Bru–McGhee Building opening soon