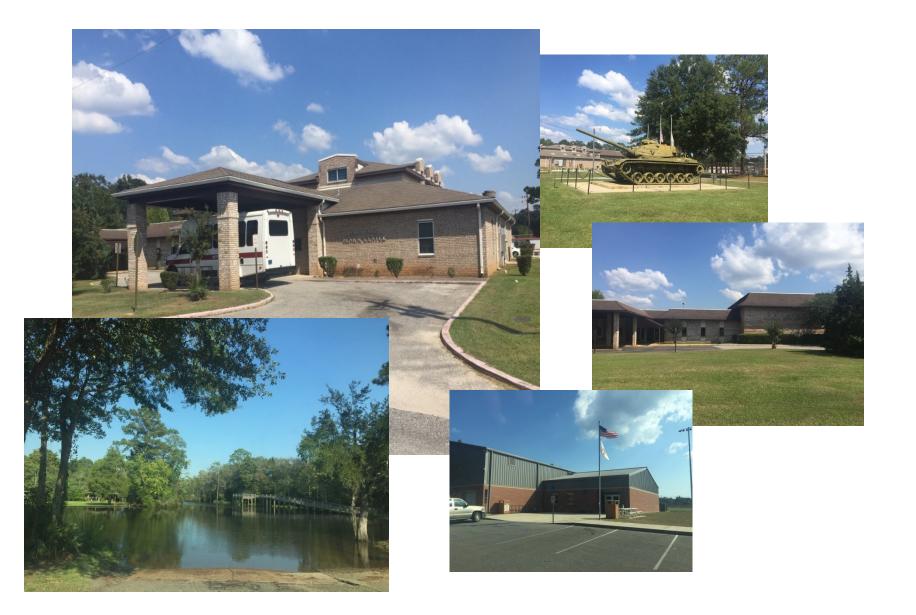

# New Saraland Boat Launch improvements recently completed

Kali-Oka Recreational Center - Recently refurbished

The Cleveland House – Saraland's Oldest Home Special Children's Center Adjoining Bru–McGhee Building opening soon