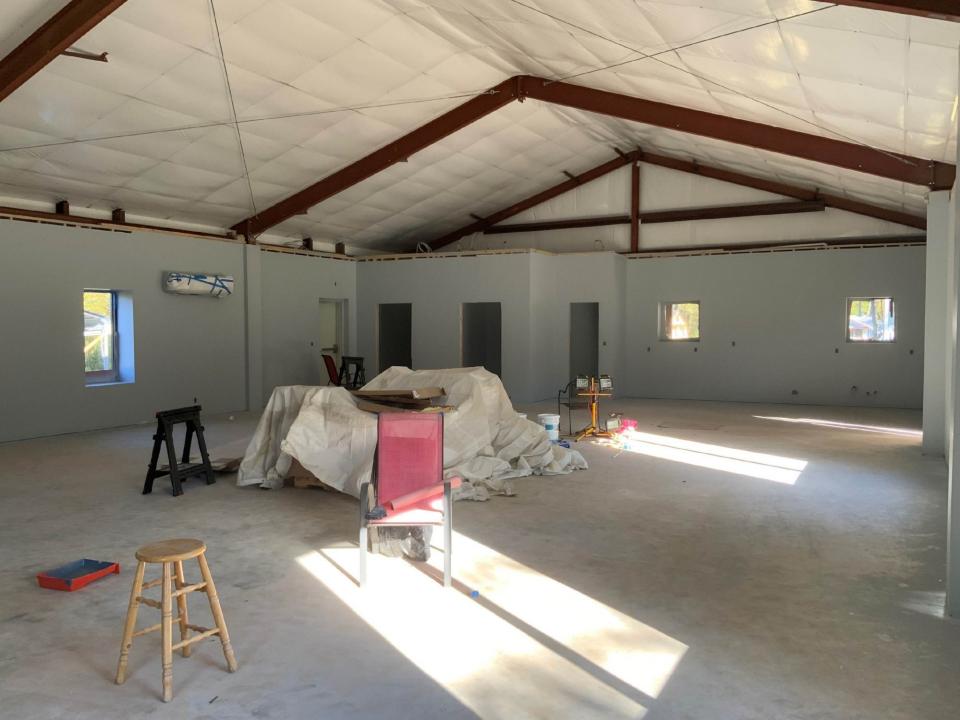

THE ARTS: Set to open later this fall at Saraland Middle School, a fine arts facility to house band, choir, and piano keyboarding is under construction. With an emphasis on safety, the facility being constructed will also serve as a tornado shelter for the student body in the event of a severe weather threat.