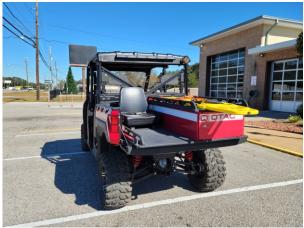

# Infrastructure Improvements

- Recent completion of 8 million dollar expansion of Exit
   15 interchange using ATRIP grant funds
- Upcoming widening of Celeste Road Initially to 3 lanes with 5 lane expansion planned utilizing TIP funding - engineering started this year
- Recent award of \$2,000,000 in ATRIP II funding for phase 1 of widening/improvements on SR-158 (Industrial Parkway)
- Neighborhood drainage improvements utilizing \$3,000,000 in State Revolving Fund Financing.