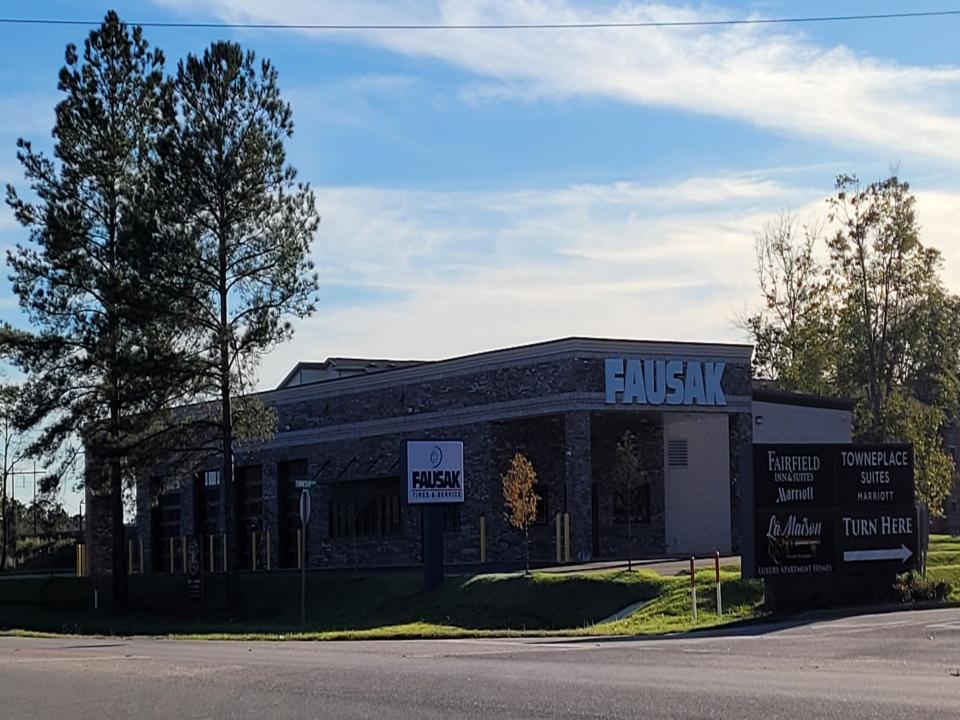

#### **Commercial Growth**

- Dollar General (913 Saraland Blvd S)-completed-4/21
- Rehm Animal Clinic (SOS Celeste Rd)-completed-6/21
- Fausak Tires & Service (182S Shelton Beach Rd Ext.)-completed-6/21
- PELC Tires (67 Shell St)-completed-9/21
- Saraland Shops (Starbucks)-1402 Industrial Pkwy-open 10/21
- Sara Barna Liquor-Relocated to 4S Shell St-4/21
- Chicken Salad Chick-810 Industrial Pkwy-completed 4/21
- Blue Moose Express Carwash-S8 Shell-under construction-4/21
- Allied Steel-810 Commerce St-under construction-4/21
- Re-Sub of Lot 3D of the Re-Subdivision of Lot A, Saraland Crossings Subdivision (2 Lot subdivide)-Prelim/Final-6/21
- Jiffy Lube-S6 Shell St-under construction 7 /21
- 813 Shelton Beach Rd-Site plan for a 30 space crushed asphalt parking lot on the existing site-7/13/21
- Freddy's Frozen Custard-70 Shell St-under construction-9/21
- 213 Celeste Rd-Site Plan (remodel & add access. Bldg. to existing)-9/21
- Saraland Mobile Homes Park-Site Plan-9/21
- Hill's Storage-0000 Industrial Pkwy-Site Plan-10/21
- Site Plan-Hill Storage-Industrial Pkwy/Hwy 1S8-Sawgrass Consulting/Calvin J. Hill-10/12/21
- The Cottages of Saraland coming 2022