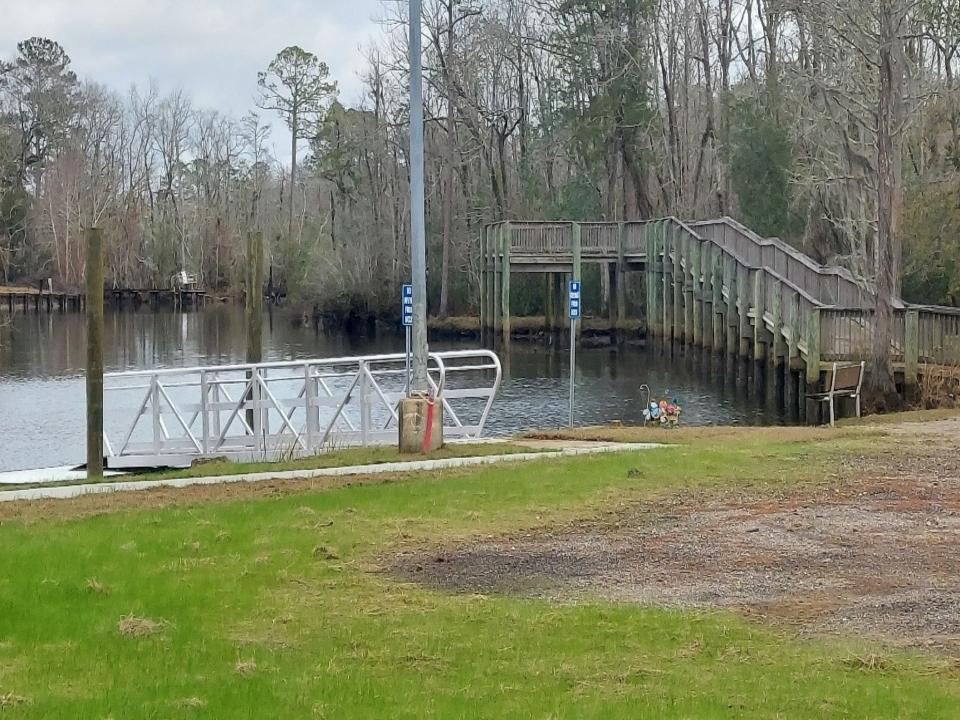

# New Saraland Boat Launch improvements recently completed

Kali-Oka Recreational Center - Recently refurbished

The Cleveland House – Saraland's Oldest Home Special Children's Center Adjoining Bru–McGhee Building opening soon