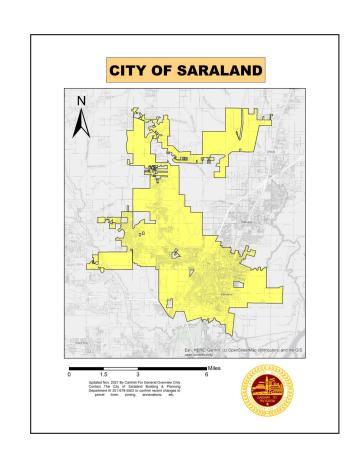

#### **Residential Growth: Annexations**

- To date in 2021, the City of Saraland had 7 voluntary annexations, covering 79.52 acres.
- In the past 2 years, there have been 20 voluntary annexations, covering
- 184.5 acres.
- Saraland has grown from 22 square
  miles in 2010 to 33.86 square miles or 21,670 acres.

### **CITY OF SARALAND**

Updated Nov. 2021 By Cantrell For General Overview Only Contact The City of Saraland Building & Planning Department At 251-679-5502 to confirm recent changes to parcel lines, zoning, annexations, etc.