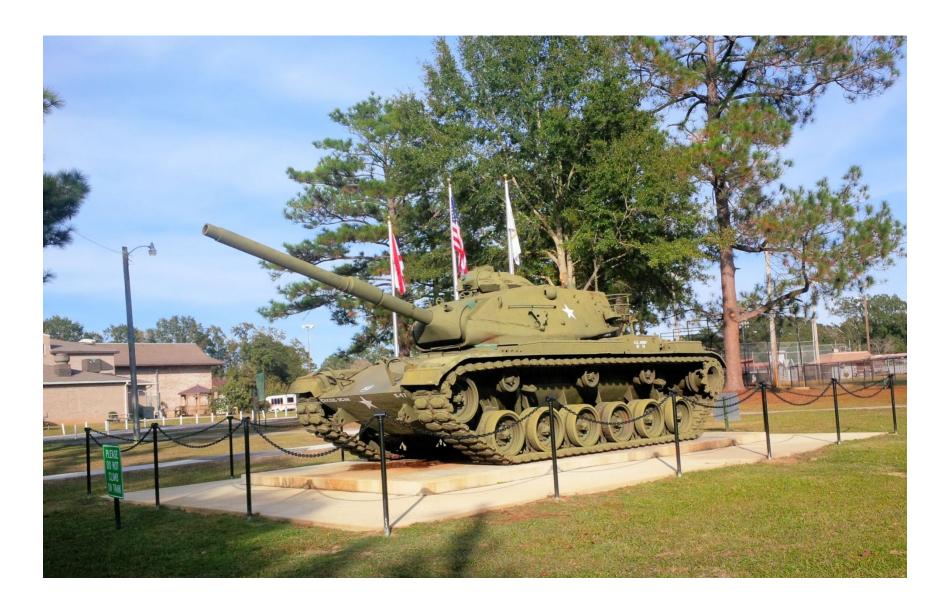

## Recognizing our Veterans

#### Recognizing our Veterans

- Saraland Veterans Memorial honors those brave men and women who served our country and paid the ultimate price to preserve the freedoms we enjoy
- Recent additions to the Memorial include lighting for flags, benches and memorial bricks
- Saraland Annual Veterans Day remembrance will be held this Thursday at noon with celebration of our veterans and raising of United States, State of Alabama and City of Saraland flags