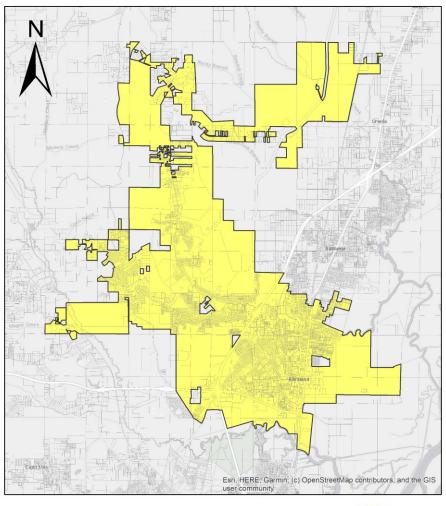

#### **Residential Growth: Annexations**

- To date in 2021, the City of Saraland had 7 voluntary annexations, covering 79.52 acres.
- In the past 2 years, there have been 20 voluntary annexations, covering
- 184.5 acres.
- Saraland has grown from 22 square
  miles in 2010 to 33.86 square miles or 21,670 acres.

There are 3 additional annexations proposed for November and December, totaling a possible ~2750 acres, or 4.3 additional square miles.