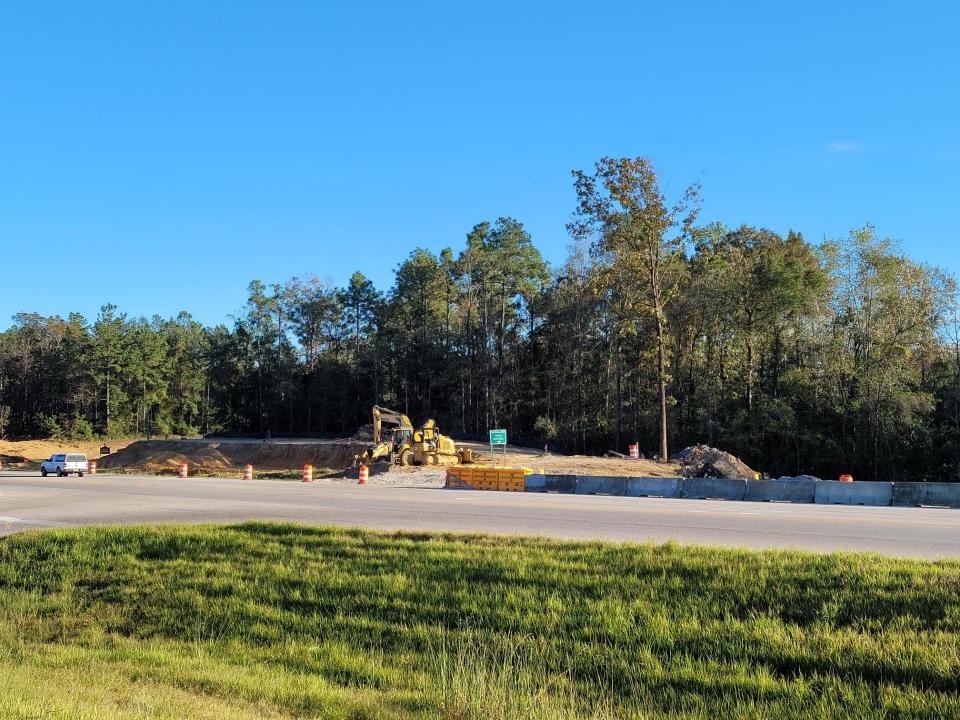

# Infrastructure Improvements

- Recent completion of 8 million dollar expansion of Exit
   15 interchange using ATRIP grant funds
- Upcoming widening of Celeste Road Initially to 3 lanes with 5 lane expansion planned utilizing TIP funding - engineering started this year
- Recent award of \$2,000,000 in ATRIP II funding for phase 1 of widening/improvements on SR-158 (Industrial Parkway)
- Neighborhood drainage improvements utilizing \$3,000,000 in State Revolving Fund Financing.