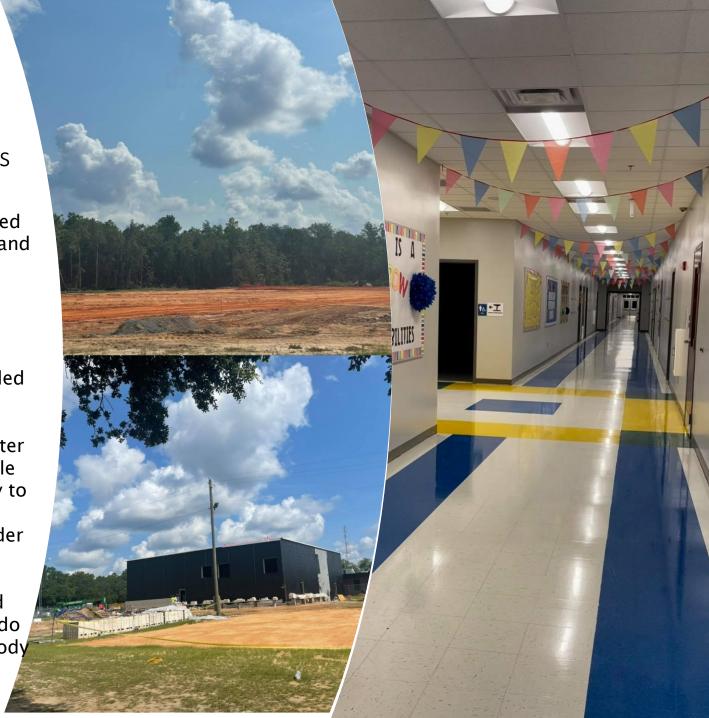

### Saraland Middle/Nelson Adams

Saraland City Schools, AL • 6-8

Overall Niche Grade • A+ Teachers • Students 727 • Student-Teacher Ratio 20

Building
The Foundation for
Student Success —
Construction Projects

ACADEMICS: An 8 new classroom addition opened for 2021–22 at the Saraland Early Ed Center.

ATHLETICS: A Track & Soccer Complex is under construction at Saraland High School with scheduled completion spring 2022.

THE ARTS: Set to open later this fall at Saraland Middle School, a fine arts facility to house band, choir, and piano keyboarding is under construction. With an emphasis on safety, the facility being constructed will also serve as a tornado shelter for the student body in the event of a severe weather threat.