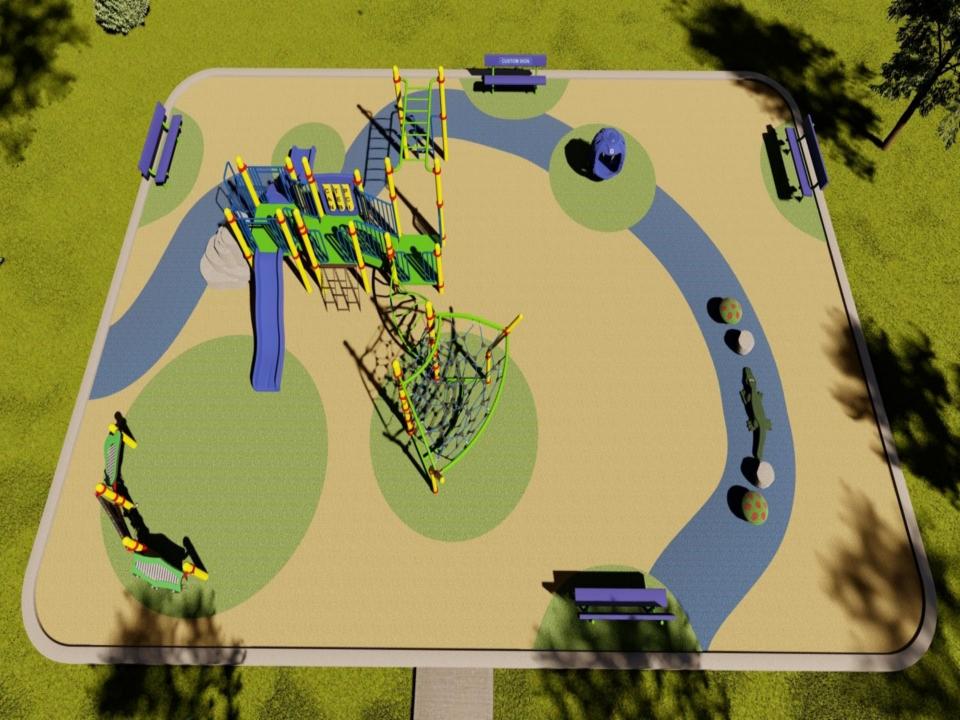

#### Quality of Life – Youth Facilities

- New Saraland Splashpad opened this past summer and was very well received and used
- Next phase of Town Center Park will be a modern children's playground – completion January 2022
- Future phases to include Town Square, walking paths and venue for movies/concerts in the park
- First movie in the park will be this Saturday at 6 pm – Rayna and the Last Dragon – free movie and popcorn!