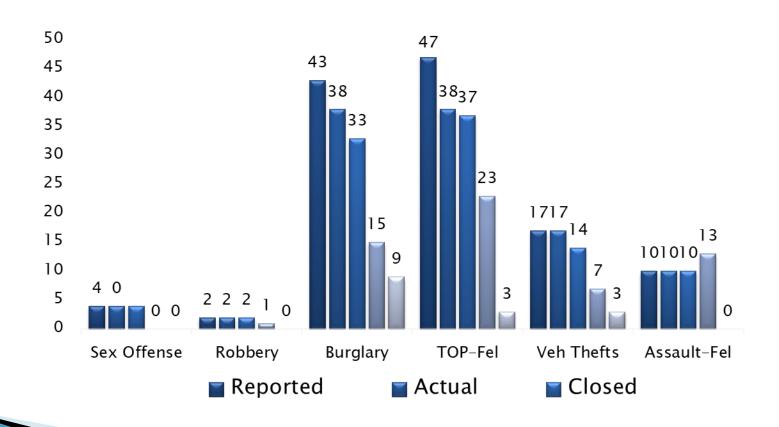

| <b>o</b> %           |
| Rape                        | 4        | 4      | 0         | 33.0%    | 100.0%               | 100.0%               |
| Robbery                     | 2        | 2      | 1         | 30.0%    | <b>75.0</b> %        | 100.0%               |
| Burglary                    | 43       | 33     | 15        | 14.0%    | 73.0%                | 77.0%                |
| Theft of Property (Felony   | ') 47    | 37     | 23        | 19.0%    | 63.0%                | 79.0%                |
| <b>Motor Vehicle Thefts</b> | 17       | 14     | 7         | 14.0%    | <b>87.0</b> %        | 82.0%                |
| Assault (Felony)            | 10       | 10     | 13        | 53.0%    | 100.0%               | 100.0%               |

#### **2020 Clearance Rates**



### **Public Safety Saraland Police Department**

#### **Citation Statistics:**

2019 Citations Issued: 3,341 2020 Citations Issued: 2,908

DUI's 87 DUI's 59

Warnings: 3,393 Warnings: 2,467

Total: 6,734 Total: 5,375

- Approximately a 13% decrease in Citations
  - Approximately a 32% decrease in DUI's
- Approximately a 27% decrease in Warning Citations
  - Approximately a 20% decrease in Overall Citations

### **Public Safety**

### Saraland Safe Room/Police Annex





#### **Public Safety - Drugs and Narcotics**

| Value of Illegal Drugs Seized:       | \$467,390.00 |
|--------------------------------------|--------------|
| Total U.S. Currency Seized:          | \$34,171.00  |
| Total value of Property Confiscated: | \$534,361.00 |
| Total Felony Drug Charges:           | 53