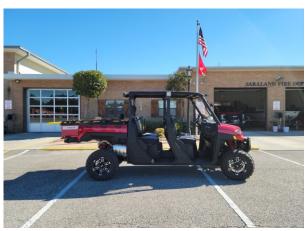

# Infrastructure Improvements

- Recent completion of 8 million dollar expansion of Exit
   15 interchange using ATRIP grant funds
- Upcoming widening of Celeste Road Initially to 3 lanes with 5 lane expansion planned utilizing TIP funding - engineering started this year
- Recent award of \$2,000,000 in ATRIP II funding for phase 1 of widening/improvements on SR-158 (Industrial Parkway)
- Neighborhood drainage improvements utilizing \$3,000,000 in State Revolving Fund Financing.