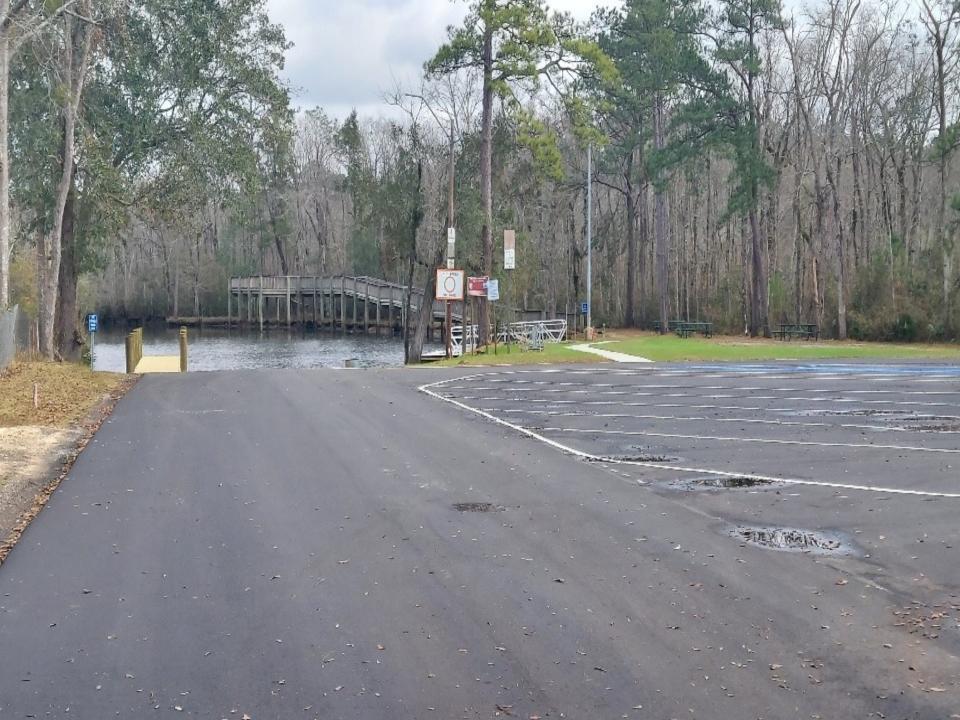

# New Saraland Boat Launch improvements recently completed

Kali-Oka Recreational Center - Recently refurbished

The Cleveland House – Saraland's Oldest Home Special Children's Center Adjoining Bru–McGhee Building opening soon