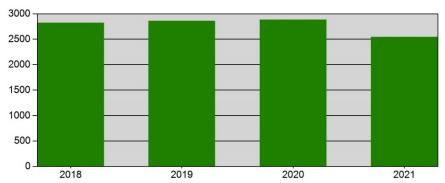

ty, compassion, excellence, and professionalism through the delivery of quality emergency and public services, acting with respect, and bringing honor to our community, department, and family at all times.



### Saraland Fire Rescue Department



- 3 Fire Stations
  - Saraland Blvd. South
  - Celeste Road
  - Ridge Road/Kali Oka
- 4 Pumpers
- 2 ALS Rescue Units
- 1 Ladder Truck
- 1 Haz-Mat Truck/Trailer- Region 6 Haz-Mat Team
- Rescue Boat/Dive Team
- Smoke Trailer/Public Education
- Battalion Chief/Command Vehicle



We are currently on pace to once again break our record for the number of incidents responded to annually.

#### Saraland Fire Rescue

Saraland, AL

This report was generated on 11/8/2021 12:46:20 PM



#### Incidents by Year for Year Range

StartYear: 2018 | EndYear: 2021



| YEAR | INCIDENTS |  |  |
|------|-----------|--|--|
| 2018 | 2825      |  |  |
| 2019 | 2862      |  |  |
| 2020 | 2884      |  |  |
| 2021 | 2546      |  |  |



We have responded to 2546 calls for service this year. 74% of these were EMS incidents.

#### Saraland Fire Rescue

Saraland, AL

This report was generated on 11/8/2021 11:18:41 AM

#### Breakdown by Major Incident Types for Date Range

Zone(s): All Zones | Start Date: 01/01/2021 | End Date: 11/08/2021





| MAJOR INCIDENT TYPE                                 | # INCIDENTS | % of TOTAL |
|-----------------------------------------------------|-------------|------------|
| Fires                                               | 62          | 2.44%      |
| Overpressure rupture, explosion, overheat - no fire | 4           | 0.16%